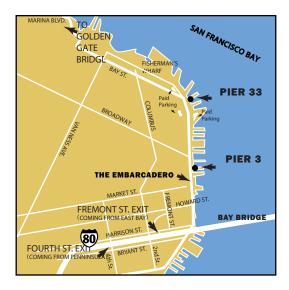

## San Francisco Pier 3 Parking Options

Boarding Location: Pier 3, on The Embarcadero San Francisco, CA 94111