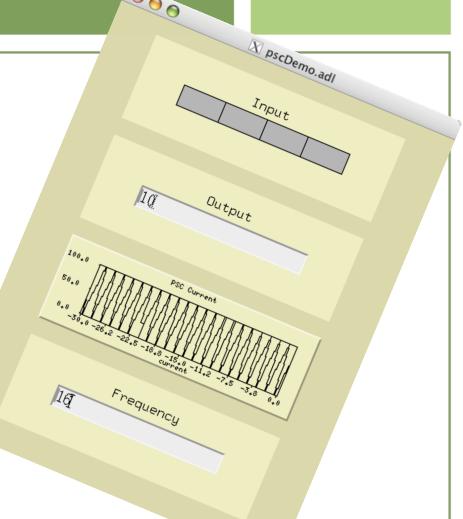

Power Supply Controller

# Old Design



## Old Design









### New Design



### New Design



### Embedded Micro



- ► RTEMS
- ► EPICS
- ► Serial and Ethernet
- ► Serial Peripheral Interface
- ► 12C
- ► ADC

#### FPGA

- ► Altera
  - ► Stratix II
  - ► Cyclone II
- ► SOPC Builder in Quartus II
- ▶ Powerful!
  - ► 50x 100th order bandpass filters calculated in one microsecond



#### Micro/FPGA IOC

- ► Communication
  - ► EPICS/RTEMS support
  - Micro talks to FPGA via memory mapped IO
  - ► FPGA talks to Micro via Avalon Bus
- ► SOPC builder for drag and drop placement of modules
- ► FPGA has hundreds of pins for IO

### EPICS/Micro Demo

"Buttons and lights" demo with EPICS/ColdFire IOC