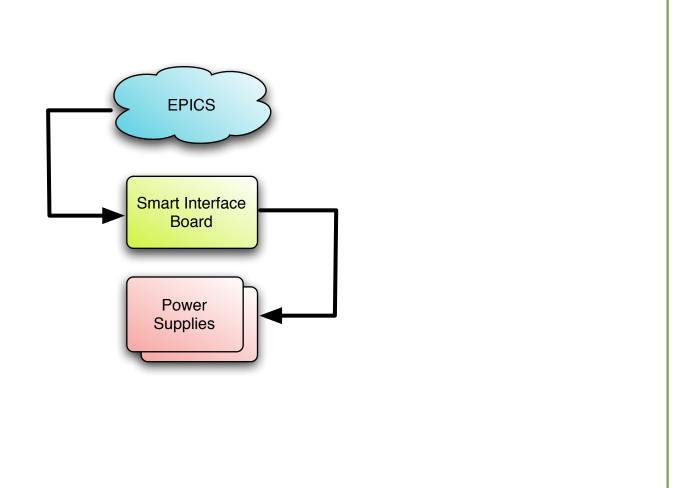

Power Supply Controller

# Old Design



## Old Design









### New Design



### New Design



### Embedded Micro



- ► RTEMS
- ► EPICS
- ► Serial and Ethernet
- ► Serial Peripheral Interface
- ► 12C
- ► ADC

#### FPGA

- ► Altera
  - ► Stratix II
  - ► Cyclone II
- ► SOPC Builder in Quartus II
- ▶ Powerful!
  - ► 50x 100th order bandpass filters calculated in one microsecond



#### Micro/FPGA IOC

- ► Communication
  - ► EPICS/RTEMS support
  - Micro talks to FPGA via memory mapped IO
  - ► FPGA talks to Micro via Avalon Bus
- ► SOPC builder for drag and drop placement of modules
- ► FPGA has hundreds of pins for IO

### EPICS/Micro Demo

"Buttons and lights" demo with EPICS/ColdFire IOC