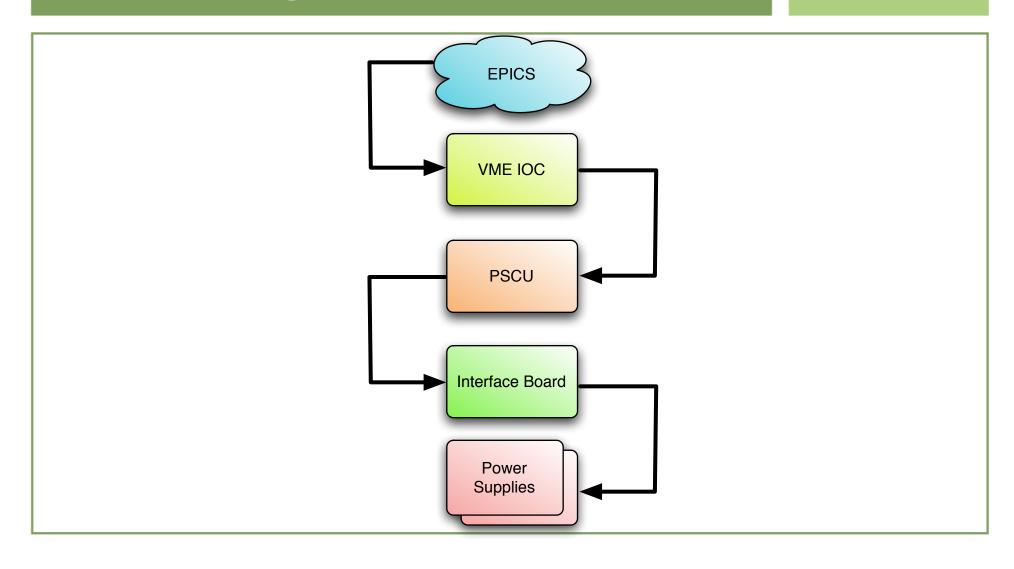

Power Supply Controller

# Old Design



## Old Design









### New Design



### New Design



### Embedded Micro



- ► RTEMS
- ► EPICS
- ► Serial and Ethernet
- ► Serial Peripheral Interface
- ► 12C
- ► ADC

#### FPGA

- ► Altera
  - ► Stratix II
  - ► Cyclone II
- ► SOPC Builder in Quartus II
- ▶ Powerful!
  - ► 50x 100th order bandpass filters calculated in one microsecond



#### Micro/FPGA IOC

- ► Communication
  - ► EPICS/RTEMS support
  - Micro talks to FPGA via memory mapped IO
  - ► FPGA talks to Micro via Avalon Bus
- ► SOPC builder for drag and drop placement of modules
- ► FPGA has hundreds of pins for IO

### EPICS/Micro Demo

"Buttons and lights" demo with EPICS/ColdFire IOC