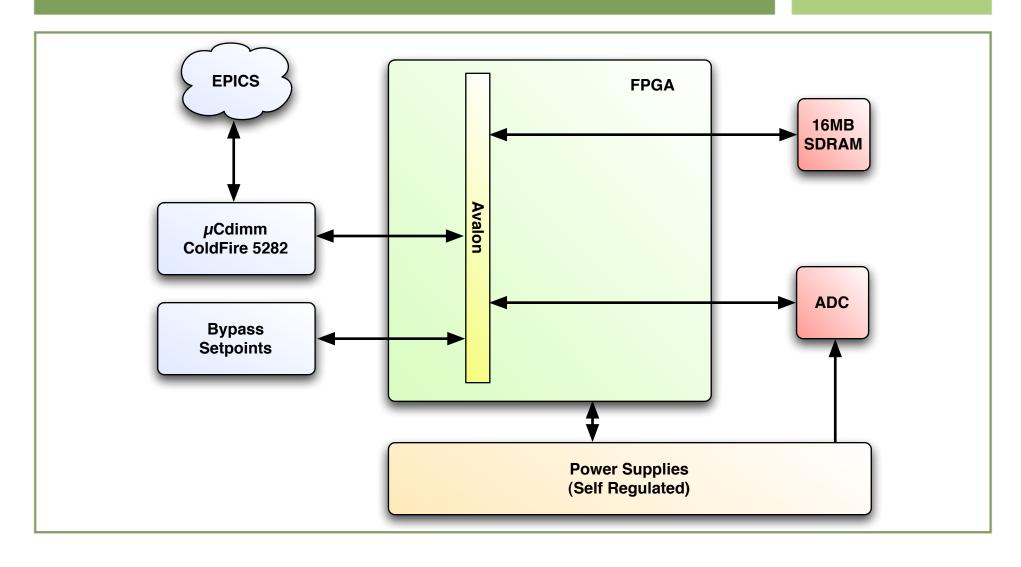

### New Design

### Embedded Micro

- ► RTEMS
- ► EPICS
- ► Serial and Ethernet
- ► Serial Peripheral Interface
- ► 12C
- ► ADC

#### FPGA

- ► Altera
  - ► Stratix II
  - ► Cyclone II
- ► SOPC Builder in Quartus II
- ▶ Powerful!
  - ► 50x 100th order bandpass filters calculated in one microsecond

#### Micro/FPGA IOC

- ► Communication
  - ► EPICS/RTEMS support
  - Micro talks to FPGA via memory mapped IO
  - ► FPGA talks to Micro via Avalon Bus
- ► SOPC builder for drag and drop placement of modules
- ► FPGA has hundreds of pins for IO