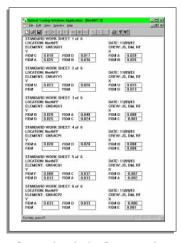

## Abstract:

It has long been understood that the transposition of data from printouts to data collection sheets, and the subsequent manipulation of this data with measurement values, is an obvious error source in optical tooling projects. Ideas for computerized data collection have been under consideration for some time, yet they lacked the versatility needed for even the most typical optical tooling jobs. Surveyors experienced with optical tooling were used to designing the measurement strategy that worked best for each job. There was no canned formula that worked with every case. After extensive field testing a program was developed that worked in as many cases as possible. The program contains ideal files for components and monumentation, format sheets for set-up and measurement of components, and a summary sheet of work accomplished so far. This allows for the step by step movement through the measurement process.

By hand, one person full time could almost keep up with measurements.

Using the computer, instant results are available to the crew.

Now, where was that data sheet?

Hand written work sheet.

Worksheet printout from computer.