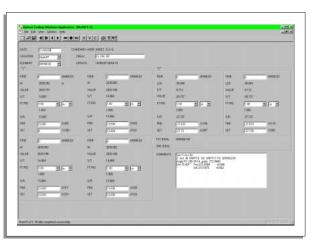

## Abstract:

It has long been understood that the transposition of data from printouts to data collection sheets, and the subsequent manipulation of this data with measurement values, is an obvious error source in optical tooling projects. Ideas for computerized data collection have been under consideration for some time, yet they lacked the versatility needed for even the most typical optical tooling jobs. Surveyors experienced with optical tooling were used to designing the measurement strategy that worked best for each job. There was no canned formula that worked with every case. After extensive field testing a program was developed that worked in as many cases as possible. The program contains ideal files for components and monumentation, format sheets for set-up and measurement of components, and a summary sheet of work accomplished so far. This allows for the step by step movement through the measurement process.

By hand, one person full time could almost keep up with measurements.

Using the computer, instant results are available to the crew.

Now, where was that data sheet?

Hand written work sheet.

Worksheet printout from computer.