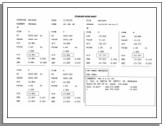

By hand, one person full time could almost keep up with measurements.

Using the computer, instant results are available to the crew.

Now, where was that data sheet?

Hand written work sheet.

Worksheet printout from computer.