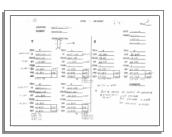

By hand, one person full time could almost keep up with measurements.

Using the computer, instant results are available to the crew.

Now, where was that data sheet?

Hand written work sheet.

Worksheet printout from computer.