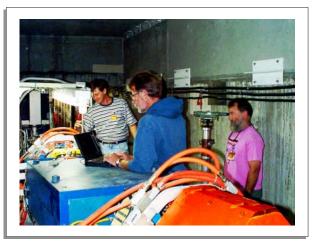

By hand, one person full time could almost keep up with measurements.

Using the computer, instant results are available to the crew.

Now, where was that data sheet?

Hand written work sheet.

Worksheet printout from computer.